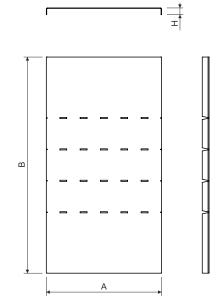

| item number     | А   | В   | Н  | thickness of<br>metal sheet |
|-----------------|-----|-----|----|-----------------------------|
| NVKO 90X50X62   | 66  | 400 | 12 | 0,55                        |
| NVKO 90X50X125  | 129 | 400 | 12 | 0,55                        |
| NVKO 90X50X250  | 254 | 400 | 12 | 0,55                        |
| NVKO 90X100X125 | 129 | 479 | 12 | 0,55                        |
| NVKO 90X100X250 | 254 | 479 | 12 | 0,55                        |
| NVKO 90X100X500 | 504 | 479 | 15 | 0,7                         |